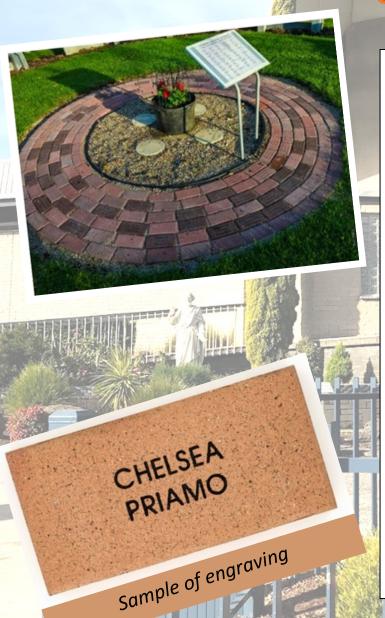

Refurbishment Project 2022

**Brick Paving Campaign** 

Cost: \$100 per brick

Three lines with a maximum of 13 letters per line. Families welcome to join together. Example:

'D'Sylva and Huntington Families'

Should there be a surplus more work will be completed on the sanctuary to aid your prayer and spiritual life.

**DONATION OF \$100.00** Provides you with a personalised engraved paver to be placed in the front yard in between the flag poles in recognition of your contribution and support.

## OFFER CLOSES 8<sup>TH</sup> JUNE 2022

| ENGRAVING DETAILS – MAX 17 CHARACTERS PER LINE Please print clearly using ALL CAPITAL LETTERS. Max 3 lines per paver. Each box represents a character (letter, number, punctuation mark or space). No hand drawings. |  |  |  |  |  |  |  |  |  |  |  |  |  |  |  |
|----------------------------------------------------------------------------------------------------------------------------------------------------------------------------------------------------------------------|--|--|--|--|--|--|--|--|--|--|--|--|--|--|--|
| L 1                                                                                                                                                                                                                  |  |  |  |  |  |  |  |  |  |  |  |  |  |  |  |
| L 2                                                                                                                                                                                                                  |  |  |  |  |  |  |  |  |  |  |  |  |  |  |  |
| L 3                                                                                                                                                                                                                  |  |  |  |  |  |  |  |  |  |  |  |  |  |  |  |
|                                                                                                                                                                                                                      |  |  |  |  |  |  |  |  |  |  |  |  |  |  |  |